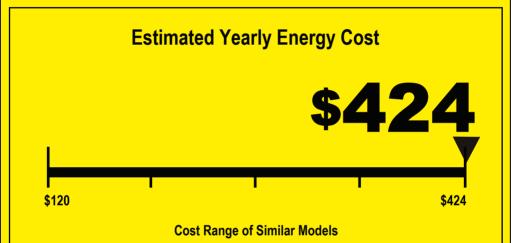

- · Your cost will depend on your utility rates and use.
- Cost range based only on models fueled by electricity with a Medium first hour rating (51-75 gallons).
- Estimated energy cost based on a national average electricity cost of \$12.00 cents per kWh.
- Estimated yearly energy use: 3531 kWh.